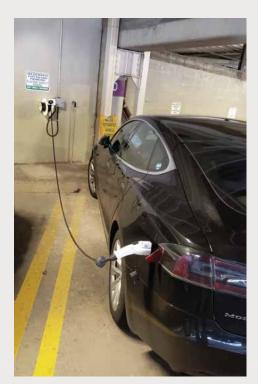

# Electric Vehicle Charging Reel

**APPLICATIONS** 

- Commercial Fleets
- Residential
- Commercial Settings -Hospitals, Apartment Buildings
- Retail Shopping Centers