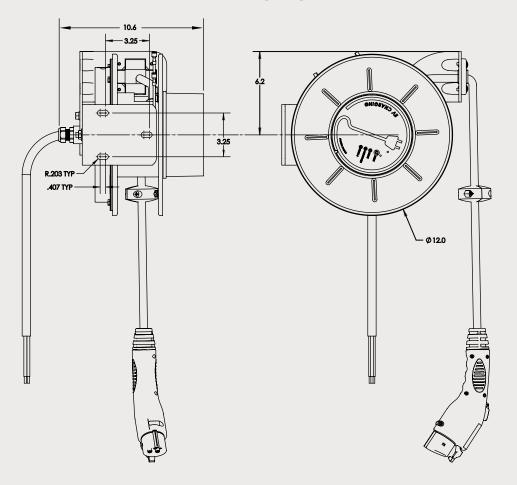

#### **SPECIFICATIONS**

- Easily wires directly into existing 120V/240V electrical systems
- · Level 1 at 1.7 kW
- Level 2 at 7.2 kW
- Input voltage:  $120 \pm 10\%$  Vac 60 Hz will supply 15 amps of charge current to the EV.
- Input voltage: 208 240  $\pm$  10% Vac 60 Hz will supply 30 amps of charge current to the EV
- Standard 30' EV connected multi-conductor cord
- 5' feed supply cord included
- UL Type 3R Protection
- Weight: 33lbs