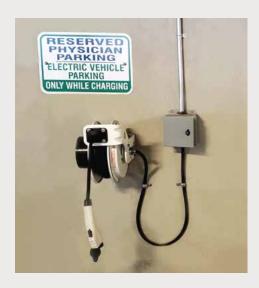

# Electric Vehicle Charging Reel

**APPLICATIONS** 

- Commercial Fleets
- Residential
- Commercial Settings -Hospitals, Apartment Buildings
- Retail Shopping Centers