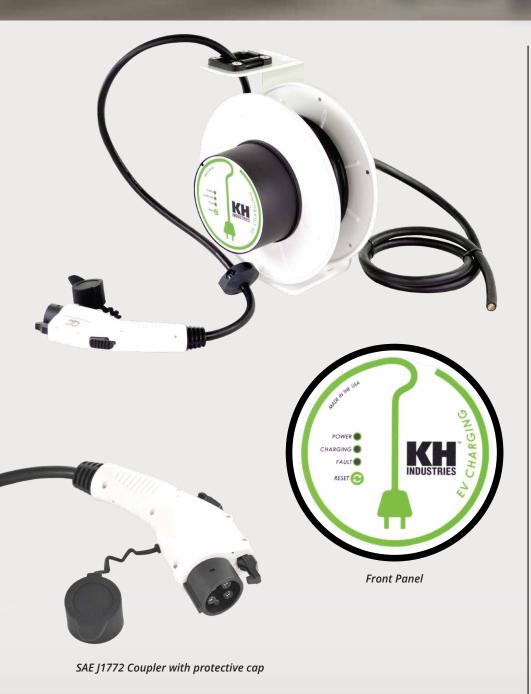

#### **FEATURES**

- Self contained EV charger with integrated cord reel
- SAE J1772 coupler
- · Level 1 & 2 charging
- · Easy to use interface
- · Indoor/Outdoor
- · Heavy duty steel wall mounting base
- · Adjustable ball stop included
- Adjustable 4 roller guide arm included
- Made in America

#### **SPECIFICATIONS**

- Easily wires directly into existing 120V/240V electrical systems
- · Level 1 at 1.7 kW
- Level 2 at 7.2 kW
- Input voltage:  $120 \pm 10\%$  Vac 60 Hz will supply 15 amps of charge current to the EV.
- Input voltage: 208 240  $\pm$  10% Vac 60 Hz will supply 30 amps of charge current to the EV
- Standard 30' EV connected multi-conductor cord
- 5' feed supply cord included
- UL Type 3R Protection
- Weight: 33lbs

### **SAFETY FEATURES**

- UL listed; complies with UL 2594, UL 2231-1, UL 2231-2, UL 991, UL 50E, and UL 1998
- SAE J1772 compliant
- Integrated Charging Circuit Interrupting Device
- Earth ground detection
- Stuck power relay detection
- Vehicle diode detection
- Open wire protection in vehicle connected cord