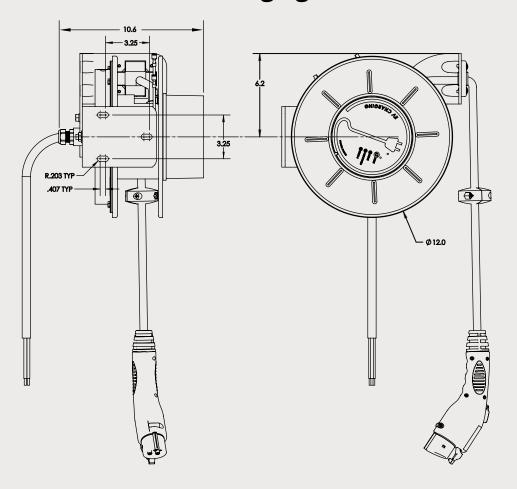

#### **SPECIFICATIONS**

- Easily wires directly into existing 120V/240V electrical systems
- · Level 1 at 1.7 kW
- Level 2 at 7.2 kW
- Input voltage:  $120 \pm 10\%$  Vac 60 Hz will supply 15 amps of charge current to the EV.
- Input voltage: 208 240  $\pm$  10% Vac 60 Hz will supply 30 amps of charge current to the EV
- Standard 30' EV connected multi-conductor cord
- 5' feed supply cord included
- UL Type 3R Protection
- Weight: 33lbs