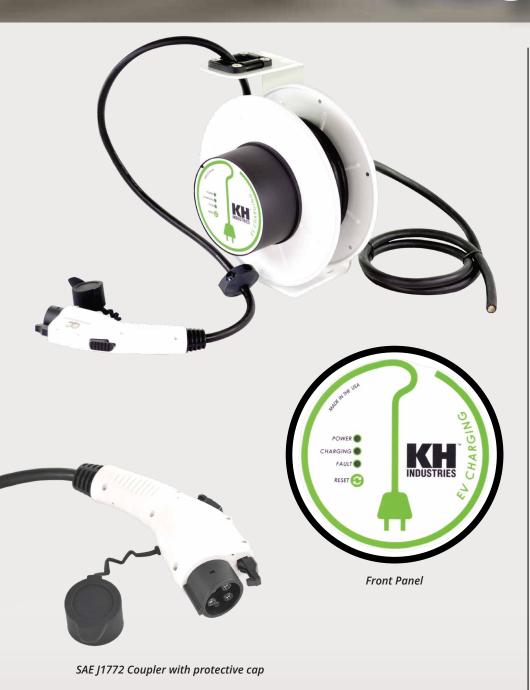

# **Electric Vehicle Charging Reel**

#### **FEATURES**

- Self contained EV charger with integrated cord reel
- SAE J1772 coupler
- · Level 1 & 2 charging
- · Easy to use interface
- · Indoor/Outdoor
- · Heavy duty steel wall mounting base
- · Adjustable ball stop included
- · Adjustable 4 roller guide arm included

#### **SPECIFICATIONS**

- Easily wires directly into existing 120V/240V electrical systems
- · Level 1 at 1.7 kW
- Level 2 at 7.2 kW
- Input voltage:  $120 \pm 10\%$  Vac 60 Hz will supply 15 amps of charge current to the EV.
- Input voltage: 208 240  $\pm$  10% Vac 60 Hz will supply 30 amps of charge current to the EV
- Standard 30' EV connected multi-conductor cord
- 5' feed supply cord included
- UL Type 3R Protection
- Weight: 33lbs

#### **SAFETY FEATURES**

- UL listed; complies with UL 2594, UL 2231-1, UL2231-2, UL991, UL50E, and UL 1998
- SAE J1772 compliant
- Integrated Charging Circuit Interuppting Device
- Earth ground detection
- Stuck power relay detection
- Vehicle diode detection
- Open wire protection in vehicle connected cord