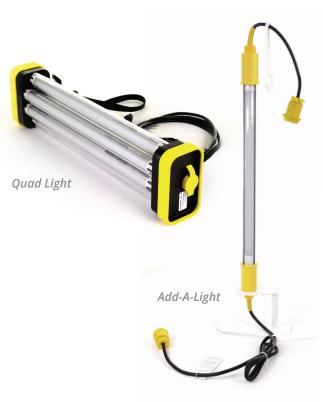

#### **PORTABLE**

### **Lighting Systems**

# Durable, long-lasting and energy efficient

KH portable lighting options include LED work lights and feed through systems, work lights, and more. Used with wide area or daisy-chained requirements, we have temporary lighting for a variety of applications and industrial environments.