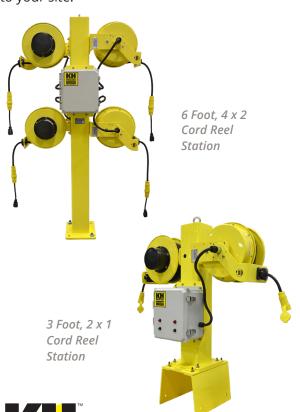

## **CORD REEL**

#### **Power Station**

## Get power right where you need it

KH industrial grade cord reel stations are available in a variety of configurations and are fully customizable based on unique job specifications. Powder coated for durability and NEMA 4X reels for maximum corrosive resistance. Fully assembled and delivered to your site.