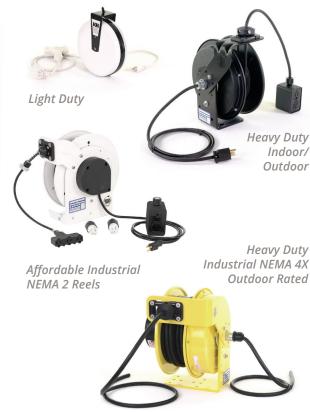

### **RETRACTABLE**

#### **Cord Reels**

# Safe, dependable power from light duty to heavy duty/industrial to custom

KH Industries' cord reels are used for safe, tangle-free cord management for indoor commercial and outdoor industrial settings. Our NEMA 2, 4 and NEMA 4X reels come in a variety of colors, gauges, conductors, cord types and more.