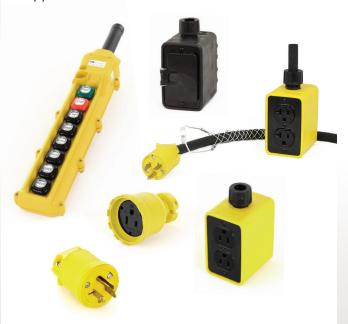

# Durable, industrial-grade products

KH Industries has an extensive variety of plugs and connectors, push button control pendants, portable outlet boxes, pendants, stringers and festooning systems. Constructed with durable materials to withstand the rigors of heavy industrial use, our high quality products are ideal for a number of applications and industries.