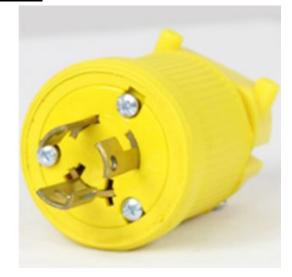

## **Rubber Jacket Plug**

Model #: PL715DC

## **ATTRIBUTES:**

| Connector Type: | Rubber Jacket |
|-----------------|---------------|
| Volts:          | 277 VAC       |
| Max Amps:       | 15 Amp        |
| Blade Type:     | Locking       |
| Pole/Wire:      | 2 Pole 3 Wire |
| NEMA:           | L7-15P        |

## **FEATURES:**

- Dust, dirt and weather resistant power connection
- High visibility, durable yellow rubber housing
- Easy interchange of male and female interior assemblies
- Suitable for applications in harsh environments
- Available in straight or locking blade, 15-Amp, 20-Amp, and 50-Amp models
- Made in the U.S.A.