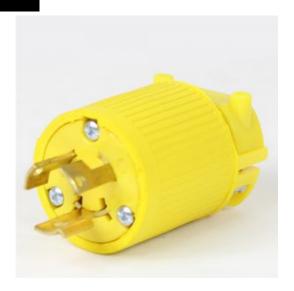

## **Rubber Jacket Plug**

Model #: PL615DC

## **ATTRIBUTES:**

Connector Type:Rubber JacketVolts:250 VACMax Amps:15 AmpBlade Type:LockingPole/Wire:2 Pole 3 WireNEMA:L6-15P

## **FEATURES:**

- $\bullet$  Dust, dirt and weather resistant power connection
- High visibility, durable yellow rubber housing
- Easy interchange of male and female interior assemblies
- Suitable for applications in harsh environments
- Available in straight or locking blade, 15-Amp, 20-Amp, and 50-Amp models
- Made in the U.S.A.