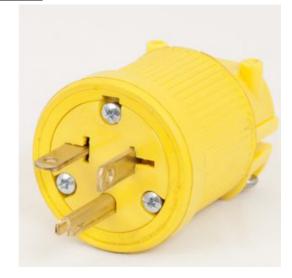

## **Rubber Jacket Plug**

Model #: P620DC

## **ATTRIBUTES:**

| Connector Type: | Rubber Jacket |
|-----------------|---------------|
| Volts:          | 250 VAC       |
| Max Amps:       | 20 Amp        |
| Blade Type:     | Straight      |
| Pole/Wire:      | 2 Pole 3 Wire |
| NEMA:           | 6-20P         |

## **FEATURES:**

- Dust, dirt and weather resistant power connection
- High visibility, durable yellow rubber housing
- Easy interchange of male and female interior assemblies
- Suitable for applications in harsh environments
- Available in straight or locking blade, 15-Amp, 20-Amp, and 50-Amp models
- Made in the U.S.A.