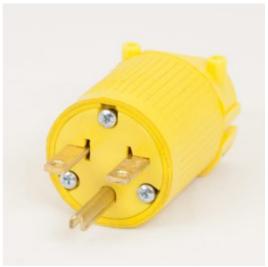

## **Rubber Jacket Plug**

Model #: P615DC

## **ATTRIBUTES:**

Rubber Jacket **Connector Type: Volts:** 250 VAC **Max Amps:** 15 Amp **Blade Type:** Straight **Pole/Wire:** 2 Pole 3 Wire 6-15P

**NEMA:** 

## **FEATURES:**

- $\bullet$  Dust, dirt and weather resistant power connection
- High visibility, durable yellow rubber housing
- Easy interchange of male and female interior assemblies
- Suitable for applications in harsh environments
- Available in straight or locking blade, 15-Amp, 20-Amp, and 50-Amp models
- Made in the U.S.A.