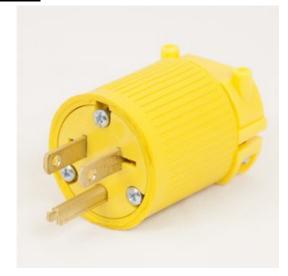

## **Rubber Jacket Plug**

Model #: P515DC

## **ATTRIBUTES:**

| Connector Type: | Rubber Jacket |
|-----------------|---------------|
| Volts:          | 125 VAC       |
| Max Amps:       | 15 Amp        |
| Blade Type:     | Straight      |
| Pole/Wire:      | 2 Pole 3 Wire |
| NEMA:           | 5-15P         |

## **FEATURES:**

- Dust, dirt and weather resistant power connection
- High visibility, durable yellow rubber housing
- Easy interchange of male and female interior assemblies
- Suitable for applications in harsh environments
- Available in straight or locking blade, 15-Amp, 20-Amp, and 50-Amp models
- Made in the U.S.A.