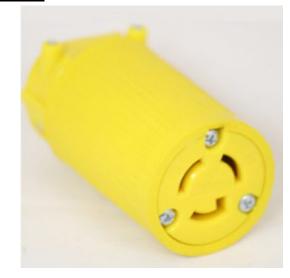

## **Rubber Jacket Connector**

Model #: CL515DC

## **ATTRIBUTES:**

| <b>Connector Type:</b> | Rubber Jacket |
|------------------------|---------------|
| Volts:                 | 125 VAC       |
| Max Amps:              | 15 Amp        |
| Blade Type:            | Locking       |
| Pole/Wire:             | 2 Pole 3 Wire |
| NEMA:                  | L5-15R        |