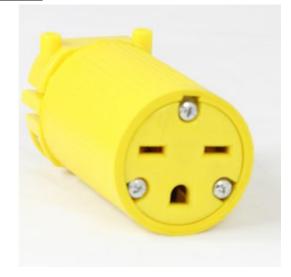

## **Rubber Jacket Connector**

Model #: C615DC

## **ATTRIBUTES:**

| Connector Type: | Rubber Jacket |
|-----------------|---------------|
| Volts:          | 250 VAC       |
| Max Amps:       | 15 Amp        |
| Blade Type:     | Straight      |
| Pole/Wire:      | 2 Pole 3 Wire |
| NEMA:           | 6-15R         |

## **FEATURES:**

- Dust, dirt and weather resistant power connection
- High visibility, durable yellow rubber housing
- Easy interchange of male and female interior assemblies
- Suitable for applications in harsh environments
- Available in straight or locking blade, 15-Amp, 20-Amp, and 50-Amp models
- Made in the U.S.A.