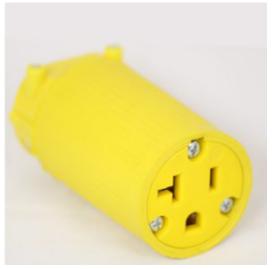

## **Rubber Jacket Connector**

Model #: C520DC

## **ATTRIBUTES:**

Rubber Jacket **Connector Type: Volts:** 125 VAC **Max Amps:** 20 Amp **Blade Type:** Straight **Pole/Wire:** 2 Pole 3 Wire

**NEMA:** 5-20R

## **FEATURES:**

- Dust, dirt and weather resistant power connection
- High visibility, durable yellow rubber housing
- Easy interchange of male and female interior assemblies
- Suitable for applications in harsh environments
- Available in straight or locking blade, 15-Amp, 20-Amp, and 50-Amp models
- Made in the U.S.A.