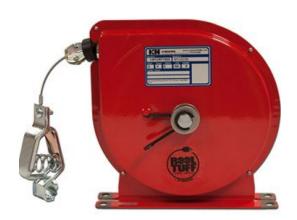

## Retractable Static Discharge Grounding Reel, RTX Series

Model #: RTX-DCOK

## **ATTRIBUTES:**

Cord Length: 50'

**Cord Type:** Orange Coated Wire Rope

## **FEATURES:**

- Rugged all-steel construction
- Stranded steel cable
- 100A grounding clamp
- Rubber adjustable ballstop
- Constant spring tension keeps the cable from becoming tangled (can be locked)
- · Corrosion resistant with red powder coated paint
- · Compact design
- Mounts in any position (with spool perpendicular)
- Built to NEC Standards OPTIONS