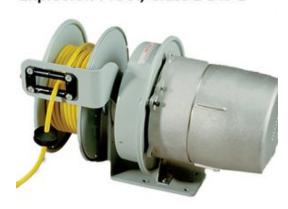

## Retractable Cord Reel, RTS Series

Model #: RTSD3L-WW-B14E

## **ATTRIBUTES:**

Cord Length: 10'

Gauge: 14 AWG

**Conductor:** 3

Max Amps:15 AmpStandard:NEMA 4Cord Type:SOOW-BlackVolts:600 VACFeeder End:Blunt CutPayout End:Blunt CutReel Color:Yellow

**Operation:** Lift/Drag (ratchet lock)

## **FEATURES:**

- ullet Hazardous Duty Cord Reel for Class I Division 1, Groups C & D (flammable gases or vapors) Class II, Division 1, Groups E, F & G (combustible dusts) Class III, Division 1 (easily-ignitable fibers or flyings) Class I, Zone 1, AEx d llB, Ex d llB
- Built to NEMA 4 standards for indoor/outdoor usage, including wet locations
- 30-Amp/600-Volt rated slip ring
- Steel and aluminum body
- Grey powder-coat finish
- 4' Feeder Cord included
- Spring activated ratchet included
- Ball stop included
- Factory assembled with SOOW cable
- Made in USA