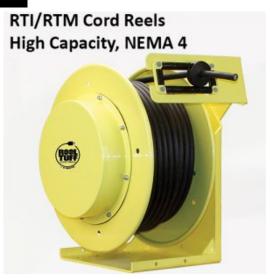

## **Retractable Cord Reel, RTM Series**

Model #: RTMR4L-WW-K8O

## **ATTRIBUTES:**

Cord Length: 70'
Gauge: 8 AWG
Conductor: 4
Max Amps: 45 Amp
Standard: NEMA 4
Cord Type: W

Volts: 600 VAC
Feeder End: Blunt Cut
Payout End: Blunt Cut
Reel Color: Yellow

**Operation:** Lift/Drag (ratchet lock)

## **FEATURES:**

- Built to NEMA 4 standards for indoor/outdoor usage, including wet locations
- 35 to 150-Amp/600 Volt rated slip ring
- Heavy-duty, 100% steel construction with formed steel stand
- Positive-lock ratchet or constant-tension payout
- Low-friction, four-roller cable guide
- Holds up to 150' of SOOW cable
- Lifetime-lubrication motor
- Made in the USA