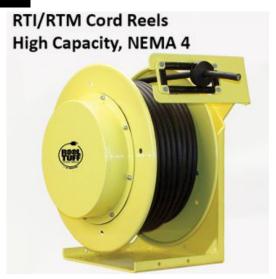

## **Retractable Cord Reel, RTM Series**

Model #: RTMH4L-WW-K6K

## **ATTRIBUTES:**

50' **Cord Length:** 6 AWG Gauge: 4 **Conductor: Max Amps:** 55 Amp **Standard:** NEMA 4

**Cord Type: Volts:** 600 VAC Feeder End: Blunt Cut **Payout End:** Blunt Cut

**Reel Color:** Yellow

**Operation:** Lift/Drag (ratchet lock)

## **FEATURES:**

• Built to NEMA 4 standards for indoor/outdoor usage, including wet locations

W

- 35 to 150-Amp/600 Volt rated slip ring
- Heavy-duty, 100% steel construction with formed steel stand
- Positive-lock ratchet or constant-tension payout
- Low-friction, four-roller cable guide
- Holds up to 150' of SOOW cable
- Lifetime-lubrication motor
- Made in the USA