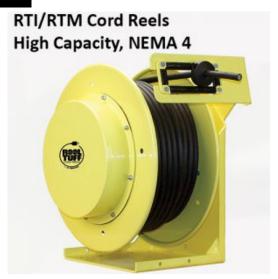

## **Retractable Cord Reel, RTI Series**

Model #: RTIP4L-WW-K8K

## **ATTRIBUTES:**

Cord Length: 50'
Gauge: 8 AWG
Conductor: 4
Max Amps: 45 Amp
Standard: NEMA 4
Cord Type: W

Volts: 600 VAC
Feeder End: Blunt Cut
Payout End: Blunt Cut
Reel Color: Yellow

**Operation:** Lift/Drag (ratchet lock)

## **FEATURES:**

- Built to NEMA 4 standards for indoor/outdoor usage, including wet locations
- 35 to 150-Amp/600 Volt rated slip ring
- Heavy-duty, 100% steel construction with formed steel stand
- Positive-lock ratchet or constant-tension payout
- Low-friction, four-roller cable guide
- Holds up to 150' of SOOW cable
- Lifetime-lubrication motor
- Made in the USA