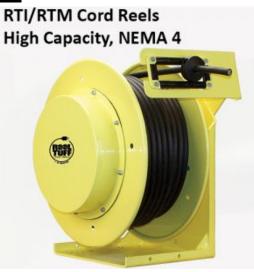

## **Retractable Cord Reel, RTI Series**

Model #: RTIP3L-WW-K8K

## **ATTRIBUTES:**

| Cord Length: | 50'       |
|--------------|-----------|
| Gauge:       | 8 AWG     |
| Conductor:   | 3         |
| Max Amps:    | 50 Amp    |
| Standard:    | NEMA 4    |
| Cord Type:   | W         |
| Volts:       | 600 VAC   |
| Feeder End:  | Blunt Cut |
| Payout End:  | Blunt Cut |
| Reel Color:  | Yellow    |

## **FEATURES:**

- Built to NEMA 4 standards for indoor/outdoor usage, including wet locations
- 35 to 150-AMP/600 volt rated slip ring
- Heavy duty, 100% steel construction with formed steel stand
- Positive-lock ratchet or constant-tension payout
- Low-friction, four roller cable guide
- Holds up to 150' of SOOW cable
- Lifetime-lubrication motor
- Made in the USA