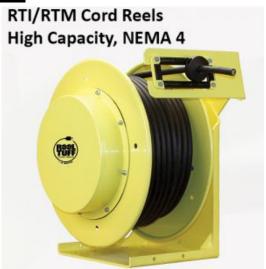

## **Retractable Cord Reel, RTI Series**

Model #: RTID4L-WW-K8G

## **ATTRIBUTES:**

Cord Length: 30'
Gauge: 8 AWG
Conductor: 4
Max Amps: 45 Amp
Standard: NEMA 4

Cord Type: W

Volts: 600 VAC
Feeder End: Blunt Cut
Payout End: Blunt Cut
Reel Color: Yellow

**Operation:** Lift/Drag (ratchet lock)

## **FEATURES:**

- Built to NEMA 4 standards for indoor/outdoor usage, including wet locations
- 35 to 150-Amp/600 Volt rated slip ring
- Heavy-duty, 100% steel construction with formed steel stand
- Positive-lock ratchet or constant-tension payout
- Low-friction, four-roller cable guide
- Holds up to 150' of SOOW cable
- Lifetime-lubrication motor
- Made in the USA