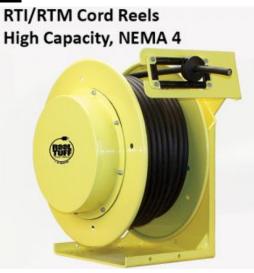

## **Retractable Cord Reel, RTI Series**

Model #: RTIA4L-WW-B14U

## **ATTRIBUTES:**

| 100'                     |
|--------------------------|
| 14 AWG                   |
| 4                        |
| 12 Amp                   |
| NEMA 4                   |
| SOOW-Black               |
| 600 VAC                  |
| Blunt Cut                |
| Blunt Cut                |
| Yellow                   |
| Lift/Drag (ratchet lock) |
|                          |

## **FEATURES:**

- Built to NEMA 4 standards for indoor/outdoor usage, including wet locations
- 35 to 150-Amp/600 Volt rated slip ring
- Heavy-duty, 100% steel construction with formed steel stand
- Positive-lock ratchet or constant-tension payout
- Low-friction, four-roller cable guide
- $\bullet$  Holds up to 150' of SOOW cable
- Lifetime-lubrication motor
- $\ensuremath{\,\bullet\,}$  Made in the USA