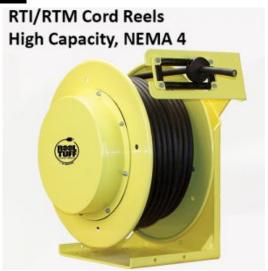

## **Retractable Cord Reel, RTI Series**

Model #: RTIA3L-WW-B14U

## **ATTRIBUTES:**

Cord Length: 100'
Gauge: 14 AWG
Conductor: 3

Max Amps:15 AmpStandard:NEMA 4Cord Type:SOOW-BlackVolts:600 VACFeeder End:Blunt CutPayout End:Blunt CutReel Color:Yellow

**Operation:** Lift/Drag (ratchet lock)

## **FEATURES:**

- Built to NEMA 4 standards for indoor/outdoor usage, including wet locations
- 35 to 150-Amp/600 Volt rated slip ring
- Heavy-duty, 100% steel construction with formed steel stand
- Positive-lock ratchet or constant-tension payout
- Low-friction, four-roller cable guide
- Holds up to 150' of SOOW cable
- Lifetime-lubrication motor
- Made in the USA