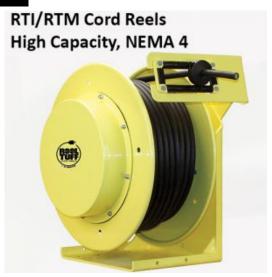

## **Retractable Cord Reel, RTI Series**

Model #: RTIK3L-WW-B12U

## **ATTRIBUTES:**

Cord Length: 100'
Gauge: 12 AWG
Conductor: 3

Max Amps:20 AmpStandard:NEMA 4Cord Type:SOOW-BlackVolts:600 VACFeeder End:Blunt CutPayout End:Blunt CutReel Color:Yellow

**Operation:** Lift/Drag (ratchet lock)

## **FEATURES:**

- Built to NEMA 4 standards for indoor/outdoor usage, including wet locations
- 35 to 150-Amp/600 Volt rated slip ring
- Heavy-duty, 100% steel construction with formed steel stand
- Positive-lock ratchet or constant-tension payout
- Low-friction, four-roller cable guide
- Holds up to 150' of SOOW cable
- Lifetime-lubrication motor
- Made in the USA