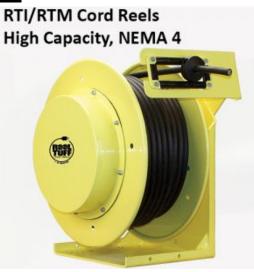

## **Retractable Cord Reel, RTI Series**

Model #: RTIL4L-WW-B10U

## **ATTRIBUTES:**

| Cord Length: | 100'                     |
|--------------|--------------------------|
| Gauge:       | 10 AWG                   |
| Conductor:   | 4                        |
| Max Amps:    | 20 Amp                   |
| Standard:    | NEMA 4                   |
| Cord Type:   | SOOW-Black               |
| Volts:       | 600 VAC                  |
| Feeder End:  | Blunt Cut                |
| Payout End:  | Blunt Cut                |
| Reel Color:  | Yellow                   |
| Operation:   | Lift/Drag (ratchet lock) |

## **FEATURES:**

- Built to NEMA 4 standards for indoor/outdoor usage, including wet locations
- 35 to 150-Amp/600 Volt rated slip ring
- Heavy-duty, 100% steel construction with formed steel stand
- Positive-lock ratchet or constant-tension payout
- Low-friction, four-roller cable guide
- $\bullet$  Holds up to 150' of SOOW cable
- Lifetime-lubrication motor
- $\ensuremath{\,\bullet\,}$  Made in the USA