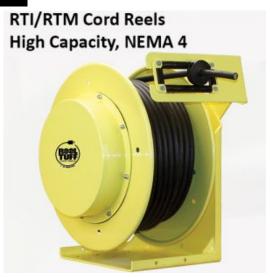

## **Retractable Cord Reel, RTI Series**

Model #: RTIL3L-WW-B10U

## **ATTRIBUTES:**

100' **Cord Length:** 10 AWG Gauge: 3

**Conductor:** 

**Max Amps:** 25 Amp **Standard:** NEMA 4 SOOW-Black **Cord Type:** 600 VAC **Volts:** Feeder End: Blunt Cut **Payout End:** Blunt Cut **Reel Color:** Yellow

**Operation:** Lift/Drag (ratchet lock)

## **FEATURES:**

- Built to NEMA 4 standards for indoor/outdoor usage, including wet locations
- 35 to 150-Amp/600 Volt rated slip ring
- Heavy-duty, 100% steel construction with formed steel stand
- Positive-lock ratchet or constant-tension payout
- Low-friction, four-roller cable guide
- Holds up to 150' of SOOW cable
- Lifetime-lubrication motor
- Made in the USA