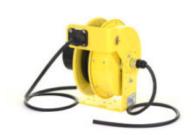

## **Retractable Cord Reel, RTF Series**

Model #: RTFA4L-WW-B16O

## **ATTRIBUTES:**

Cord Length: 70'

Gauge: 16 AWG

**Conductor:** 4

Max Amps:8 AmpStandard:NEMA 4XCord Type:SOOW-Black

Reel Color: Yellow Series: RTF

**Operation:** Lift/Drag (ratchet lock)

## **FEATURES:**

- NEMA 4X rated for corrosive, outdoor and indoor environments, including wet locations
- 35-Amp/600-Volt rated slip ring
- Adjustable ratchet can be engaged (positive lock) or disengaged (constant tension) as needed
- Heavy-duty formed steel mounting base
- All steel construction
- Yellow powder-coat finish
- Made in USA