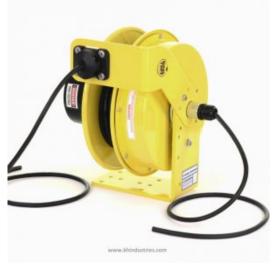

## Retractable Cord Reel, RTF Series

Model #: RTFD4S-WW-B16K

## **ATTRIBUTES:**

Cord Length: 50'

Gauge: 16 AWG

**Conductor:** 4

Max Amps:8 AmpStandard:NEMA 4XCord Type:SOOW-Black

**Reel Color:** Yellow

**Operation:** Stretch (constant tension)

## **FEATURES:**

- NEMA 4X rated for corrosive, outdoor and indoor environments, including wet locations
- 35-Amp/600-Volt rated slip ring
- Adjustable ratchet can be engaged (positive lock) or disengaged (constant tension) as needed
- Heavy-duty formed steel mounting base
- All steel construction
- Yellow powder-coat finish
- Made in USA