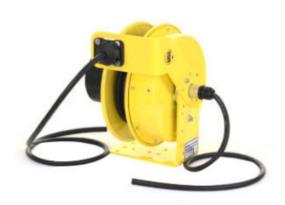

## Retractable Cord Reel, RTF Series

Model #: RTFD4L-WW-B16G

## **ATTRIBUTES:**

Cord Length: 30'

Gauge: 16 AWG

**Conductor:** 4

Max Amps:8 AmpStandard:NEMA 4XCord Type:SOOW-Black

**Reel Color:** Yellow

**Operation:** Lift/Drag (ratchet lock)

## **FEATURES:**

- NEMA 4X rated for corrosive, outdoor and indoor environments, including wet locations
- 35-Amp/600-Volt rated slip ring
- Adjustable ratchet can be engaged (positive lock) or disengaged (constant tension) as needed
- Heavy-duty formed steel mounting base
- All steel construction
- Yellow powder-coat finish
- Made in USA