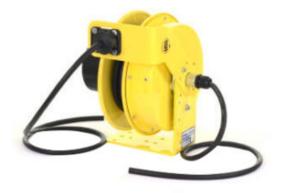

## **Retractable Cord Reel, RTF Series**

Model #: RTFB3L-WW-B160

## **ATTRIBUTES:**

| Cord Length: | 70'                      |
|--------------|--------------------------|
| Gauge:       | 16 AWG                   |
| Conductor:   | 3                        |
| Max Amps:    | 10 Amp                   |
| Standard:    | NEMA 4X                  |
| Cord Type:   | SOOW-Black               |
| Reel Color:  | Yellow                   |
| Operation:   | Lift/Drag (ratchet lock) |

## **FEATURES:**

- NEMA 4X rated for corrosive, outdoor and indoor environments, including wet locations
- 35-Amp/600-Volt rated slip ring
- Adjustable ratchet can be engaged (positive lock) or disengaged (constant tension) as needed
- Heavy-duty formed steel mounting base
- All steel construction
- Yellow powder-coat finish
- Made in USA