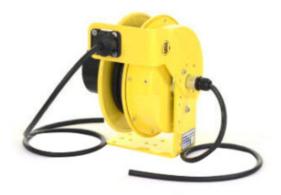

## **Retractable Cord Reel, RTF Series**

Model #: RTFD3L-WW-B16K

## **ATTRIBUTES:**

| Cord Length: | 50'                      |
|--------------|--------------------------|
| Gauge:       | 16 AWG                   |
| Conductor:   | 3                        |
| Max Amps:    | 10 Amp                   |
| Standard:    | NEMA 4X                  |
| Cord Type:   | SOOW-Black               |
| Reel Color:  | Yellow                   |
| Operation:   | Lift/Drag (ratchet lock) |

## **FEATURES:**

• NEMA 4X rated for corrosive, outdoor and indoor environments, including wet locations

- 35-Amp/600-Volt rated slip ring
- Adjustable ratchet can be engaged (positive lock) or disengaged (constant tension) as needed
- Heavy-duty formed steel mounting base
- All steel construction
- Yellow powder-coat finish
- Made in USA