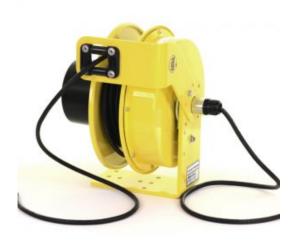

## **Retractable Cord Reel, RTF Series**

Model #: RTFH4S-WW-B14K

## **ATTRIBUTES:**

Cord Length: 50'

Gauge: 14 AWG

**Conductor:** 4

Max Amps:12 AmpStandard:NEMA 4XCord Type:SOOW-Black

**Reel Color:** Yellow

**Operation:** Stretch (constant tension)

## **FEATURES:**

- NEMA 4X rated for corrosive, outdoor and indoor environments, including wet locations
- 35-Amp/600-Volt rated slip ring
- Adjustable ratchet can be engaged (positive lock) or disengaged (constant tension) as needed
- Heavy-duty formed steel mounting base
- All steel construction
- Yellow powder-coat finish
- Made in USA