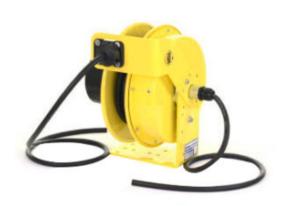

## Retractable Cord Reel, RTF Series

Model #: RTFM4L-WW-B14K

## **ATTRIBUTES:**

Cord Length: 50'

Gauge: 14 AWG

**Conductor:** 4

Max Amps:12 AmpStandard:NEMA 4XCord Type:SOOW-Black

**Reel Color:** Yellow

**Operation:** Lift/Drag (ratchet lock)

## **FEATURES:**

- NEMA 4X rated for corrosive, outdoor and indoor environments, including wet locations.
- 35-Amp/600-Volt rated slip ring
- Adjustable ratchet can be engaged (positive lock) or disengaged (constant tension) as needed
- Heavy-duty formed steel mounting base
- All steel construction
- Yellow powder-coat finish
- Made in USA