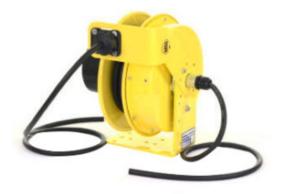

## **Retractable Cord Reel, RTF Series**

Model #: RTFD4L-WW-B14G

## **ATTRIBUTES:**

| Cord Length: | 30'                      |
|--------------|--------------------------|
| Gauge:       | 14 AWG                   |
| Conductor:   | 4                        |
| Max Amps:    | 12 Amp                   |
| Standard:    | NEMA 4X                  |
| Cord Type:   | SOOW-Black               |
| Reel Color:  | Yellow                   |
| Operation:   | Lift/Drag (ratchet lock) |

## **FEATURES:**

• NEMA 4X rated for corrosive, outdoor and indoor environments, including wet locations

- 35-Amp/600-Volt rated slip ring
- Adjustable ratchet can be engaged (positive lock) or disengaged (constant tension) as needed
- Heavy-duty formed steel mounting base
- All steel construction
- Yellow powder-coat finish
- Made in USA