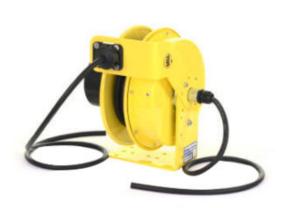

## Retractable Cord Reel, RTF Series

Model #: RTFA3S-WW-B14K

## **ATTRIBUTES:**

Cord Length: 50'

Gauge: 14 AWG

**Conductor:** 3

Max Amps:15 AmpStandard:NEMA 4XCord Type:SOOW-Black

**Reel Color:** Yellow

**Operation:** Stretch (constant tension)

## **FEATURES:**

- NEMA 4X rated for corrosive, outdoor and indoor environments, including wet locations.
- 35-Amp/600-Volt rated slip ring
- Adjustable ratchet can be engaged (positive lock) or disengaged (constant tension) as needed
- Heavy-duty formed steel mounting base
- All steel construction
- Yellow powder-coat finish
- Made in USA