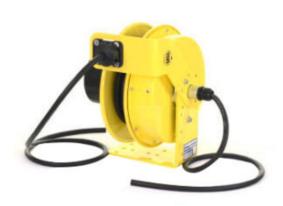

## Retractable Cord Reel, RTF Series

Model #: RTFD3L-WW-B14G

## **ATTRIBUTES:**

Cord Length: 30'

Gauge: 14 AWG

**Conductor:** 3

Max Amps:15 AmpStandard:NEMA 4XCord Type:SOOW-Black

**Reel Color:** Yellow

**Operation:** Lift/Drag (ratchet lock)

## **FEATURES:**

- NEMA 4X rated for corrosive, outdoor and indoor environments, including wet locations
- 35-Amp/600-Volt rated slip ring
- Adjustable ratchet can be engaged (positive lock) or disengaged (constant tension) as needed
- Heavy-duty formed steel mounting base
- All steel construction
- Yellow powder-coat finish
- Made in USA