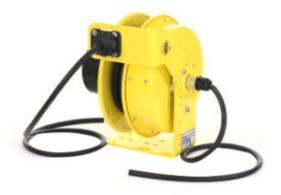

## **Retractable Cord Reel, RTF Series**

Model #: RTFD4L-WW-B12G

## **ATTRIBUTES:**

| Cord Length: | 30'                      |
|--------------|--------------------------|
| Gauge:       | 12 AWG                   |
| Conductor:   | 4                        |
| Max Amps:    | 16 Amp                   |
| Standard:    | NEMA 4X                  |
| Cord Type:   | SOOW-Black               |
| Reel Color:  | Yellow                   |
| Operation:   | Lift/Drag (ratchet lock) |

## **FEATURES:**

• NEMA 4X rated for corrosive, outdoor and indoor environments, including wet locations

- 35-Amp/600-Volt rated slip ring
- Adjustable ratchet can be engaged (positive lock) or disengaged (constant tension) as needed
- Heavy-duty formed steel mounting base
- All steel construction
- Yellow powder-coat finish
- Made in USA