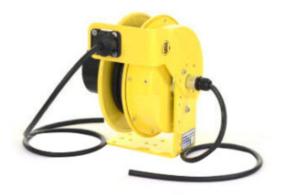

## **Retractable Cord Reel, RTF Series**

Model #: RTFH3L-WW-B12K

## **ATTRIBUTES:**

| Cord Length: | 50'                      |
|--------------|--------------------------|
| Gauge:       | 12 AWG                   |
| Conductor:   | 3                        |
| Max Amps:    | 20 Amp                   |
| Standard:    | NEMA 4X                  |
| Cord Type:   | SOOW-Black               |
| Reel Color:  | Yellow                   |
| Operation:   | Lift/Drag (ratchet lock) |

## **FEATURES:**

• NEMA 4X rated for corrosive, outdoor and indoor environments, including wet locations

- 35-Amp/600-Volt rated slip ring
- Adjustable ratchet can be engaged (positive lock) or disengaged (constant tension) as needed
- Heavy-duty formed steel mounting base
- All steel construction
- Yellow powder-coat finish
- Made in USA