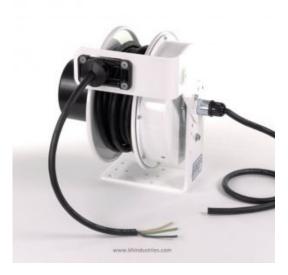

## **Retractable Cord Reel, RTF Series**

Model #: RTFH3LW-WW-B12K

## **ATTRIBUTES:**

Cord Length: 50'

Gauge: 12 AWG

**Conductor:** 3

Max Amps:20 AmpStandard:NEMA 4XCord Type:SOOW-Black

**Reel Color:** White

**Operation:** Lift/Drag (ratchet lock)

## **FEATURES:**

- NEMA 4X rated for corrosive, outdoor and indoor environments, including wet locations.
- 35-Amp/600-Volt rated slip ring
- Adjustable ratchet can be engaged (positive lock) or disengaged (constant tension) as needed
- Heavy-duty formed steel mounting base
- All steel construction
- White powder-coat finish
- Made in USA