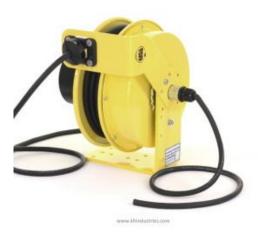

## **Retractable Cord Reel, RTF Series**

Model #: RTFH3S-WW-B12K

## **ATTRIBUTES:**

| Cord Length: | 50'                        |
|--------------|----------------------------|
| Gauge:       | 12 AWG                     |
| Conductor:   | 3                          |
| Max Amps:    | 20 Amp                     |
| Standard:    | NEMA 4X                    |
| Cord Type:   | SOOW-Black                 |
| Reel Color:  | Yellow                     |
| Operation:   | Stretch (constant tension) |

## **FEATURES:**

- NEMA 4X rated for corrosive, outdoor and indoor environments, including wet locations
- 35-Amp/600-Volt rated slip ring
- Adjustable ratchet can be engaged (positive lock) or disengaged (constant tension) as needed
- Heavy-duty formed steel mounting base
- All steel construction
- Yellow powder-coat finish
- Made in USA