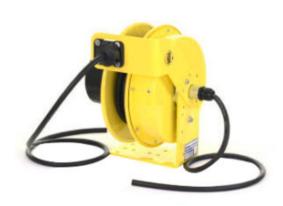

## Retractable Cord Reel, RTF Series

Model #: RTFD3L-WW-B12G

## **ATTRIBUTES:**

Cord Length: 30'

Gauge: 12 AWG

**Conductor:** 3

Max Amps:20 AmpStandard:NEMA 4XCord Type:SOOW-Black

**Reel Color:** Yellow

**Operation:** Lift/Drag (ratchet lock)

## **FEATURES:**

- NEMA 4X rated for corrosive, outdoor and indoor environments, including wet locations
- 35-Amp/600-Volt rated slip ring
- Adjustable ratchet can be engaged (positive lock) or disengaged (constant tension) as needed
- Heavy-duty formed steel mounting base
- All steel construction
- Yellow powder-coat finish
- Made in USA