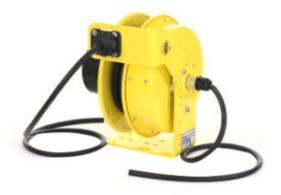

## **Retractable Cord Reel, RTF Series**

Model #: RTFP4L-WW-B10K

## **ATTRIBUTES:**

| Cord Length: | 50'                      |
|--------------|--------------------------|
| Gauge:       | 10 AWG                   |
| Conductor:   | 4                        |
| Max Amps:    | 20 Amp                   |
| Standard:    | NEMA 4X                  |
| Cord Type:   | SOOW-Black               |
| Reel Color:  | Yellow                   |
| Operation:   | Lift/Drag (ratchet lock) |

## **FEATURES:**

- NEMA 4X rated for corrosive, outdoor and indoor environments, including wet locations
- 35-Amp/600-Volt rated slip ring
- Adjustable ratchet can be engaged (positive lock) or disengaged (constant tension) as needed
- Heavy-duty formed steel mounting base
- All steel construction
- Yellow powder-coat finish
- Made in USA