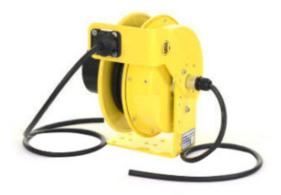

## **Retractable Cord Reel, RTF Series**

Model #: RTFC4L-WW-B10G

## **ATTRIBUTES:**

| Cord Length: | 30'                      |
|--------------|--------------------------|
| Gauge:       | 10 AWG                   |
| Conductor:   | 4                        |
| Max Amps:    | 20 Amp                   |
| Standard:    | NEMA 4X                  |
| Cord Type:   | SOOW-Black               |
| Reel Color:  | Yellow                   |
| Operation:   | Lift/Drag (ratchet lock) |