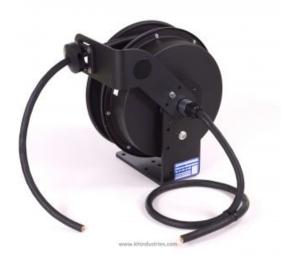

## Retractable Cord Reel, RTF Series

Model #: RTFC4LB-WW-B10G

## **ATTRIBUTES:**

Cord Length: 30'

Gauge: 10 AWG

**Conductor:** 4

Max Amps:20 AmpStandard:NEMA 4XCord Type:SOOW-Black

Reel Color: Black

**Operation:** Lift/Drag (ratchet lock)

## **FEATURES:**

- NEMA 4X rated for corrosive, outdoor and indoor environments, including wet locations
- 35-Amp/600-Volt rated slip ring
- Adjustable ratchet can be engaged (positive lock) or disengaged (constant tension) as needed
- Heavy-duty formed steel mounting base
- All steel construction
- Black powder-coat finish
- Made in USA