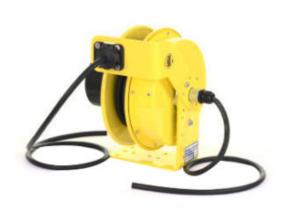

## Retractable Cord Reel, RTF Series

Model #: RTFH3L-WW-B10K

## **ATTRIBUTES:**

Cord Length: 50'

Gauge: 10 AWG

**Conductor:** 3

Max Amps:25 AmpStandard:NEMA 4XCord Type:SOOW-Black

**Reel Color:** Yellow

**Operation:** Lift/Drag (ratchet lock)

## **FEATURES:**

- NEMA 4X rated for corrosive, outdoor and indoor environments, including wet locations
- 35-Amp/600-Volt rated slip ring
- Adjustable ratchet can be engaged (positive lock) or disengaged (constant tension) as needed
- Heavy-duty formed steel mounting base
- All steel construction
- Yellow powder-coat finish
- Made in USA