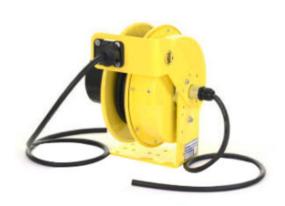

## Retractable Cord Reel, RTF Series

Model #: RTFD3L-WW-B10G

## **ATTRIBUTES:**

Cord Length: 30'

Gauge: 10 AWG

**Conductor:** 3

Max Amps:25 AmpStandard:NEMA 4XCord Type:SOOW-Black

**Reel Color:** Yellow

**Operation:** Lift/Drag (ratchet lock)

## **FEATURES:**

- NEMA 4X rated for corrosive, outdoor and indoor environments, including wet locations
- 35-Amp/600-Volt rated slip ring
- Adjustable ratchet can be engaged (positive lock) or disengaged (constant tension) as needed
- Heavy-duty formed steel mounting base
- All steel construction
- Yellow powder-coat finish
- Made in USA