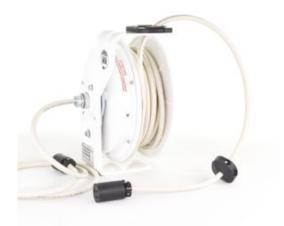

## **Retractable Cord Reel, RTB Series**

Model #: RTBB3LW-C520-P12K

## **ATTRIBUTES:**

| Cord Length: | 50'                      |
|--------------|--------------------------|
| Gauge:       | 12 AWG                   |
| Conductor:   | 3                        |
| Max Amps:    | 20 Amp                   |
| Standard:    | NEMA 2                   |
| Cord Type:   | SJOW-White               |
| Volts:       | 125 VAC                  |
| Feeder End:  | 5-20P                    |
| Payout End:  | 5-20R                    |
| Reel Color:  | White                    |
| Operation:   | Lift/Drag (ratchet lock) |

## **FEATURES:**

- NEMA 2 rated for indoor use
- Prewired 5-20 for one 20-Amp receptacle
- 600V/30A rated slip ring
- All steel construction, including mounting base
- 12 position adjustable guide arm
- Adjustable ratchet can be engaged (positive lock) or disengaged (constant tension) as needed
- Adjustable ball stop included
- 6' feeder cord included with 5-20P for easy plug and play operation
- White powder-coat finish
- Made in USA