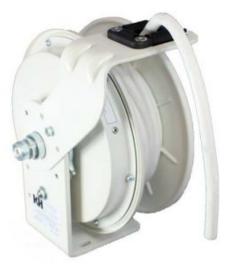

## **Retractable Cord Reel, RTB Series**

Model #: RTBB3LW-WW-P12K

## **ATTRIBUTES:**

| Cord Length: | 50'                      |
|--------------|--------------------------|
| Gauge:       | 12 AWG                   |
| Conductor:   | 3                        |
| Max Amps:    | 20 Amp                   |
| Standard:    | NEMA 4                   |
| Cord Type:   | SJOW-White               |
| Volts:       | 300 VAC                  |
| Feeder End:  | Blunt Cut                |
| Payout End:  | Blunt Cut                |
| Reel Color:  | White                    |
| Operation:   | Lift/Drag (ratchet lock) |

## **FEATURES:**

- All steel construction, including mounting base
- 12 position adjustable guide arm
- Adjustable ratchet can be engaged (positive lock) or disengaged (constant tension) as needed
- Adjustable ball stop included
- 6' Feeder Cord included, blunt end for direct hard wiring
- $\hfill \bullet$  White powder-coat finish
- Made in USA