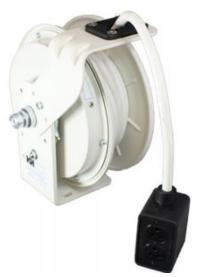

## **Retractable Cord Reel, RTB Series**

Model #: RTBB3LW-1GB520-P12H

## **ATTRIBUTES:**

Cord Length: 35'

Gauge: 12 AWG

**Conductor:** 3

Max Amps:20 AmpStandard:NEMA 2Cord Type:SJOW-WhiteVolts:125 VACFeeder End:5-20P

**Payout End:** Blk O/B 20A GFCI/Blank

Reel Color: White

**Operation:** Lift/Drag (ratchet lock)

## **FEATURES:**

- NEMA 2 rated for indoor use
- Prewired rubber black outlet box with GFCI/Blank (2) N5-20R
- 600V/30A rated slip ring
- All steel construction, including mounting base
- 12 position adjustable guide arm
- Adjustable ratchet can be engaged (positive lock) or disengaged (constant tension) as needed
- Adjustable ball stop included
- 6' feeder cord included with 5-20P for easy plug and play operation
- White powder-coat finish
- Made in USA