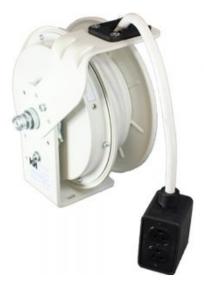

## Retractable Cord Reel, RTB Series

Model #: RTBB3LW-1DD520-P12H

## **ATTRIBUTES:**

Cord Length: 35'

Gauge: 12 AWG

**Conductor:** 3

Max Amps:20 AmpStandard:NEMA 2Cord Type:SJOW-WhiteVolts:125 VACFeeder End:5-20P

Payout End: Blk O/B 20A Duplex/Duplex

Reel Color: White

**Operation:** Lift/Drag (ratchet lock)

## **FEATURES:**

- NEMA 2 rated for indoor use
- Prewired rubber black outlet box with Duplex/Duplex (4) N5-20R
- 600V/30A rated slip ring
- All steel construction, including mounting base
- 12 position adjustable guide arm
- Adjustable ratchet can be engaged (positive lock) or disengaged (constant tension) as needed
- Adjustable ball stop included
- 6' feeder cord included with 5-20P for easy plug and play operation
- White powder-coat finish
- Made in USA