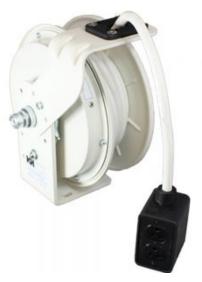

## **Retractable Cord Reel, RTB Series**

Model #: RTBB3LW-1GD520-H12G

## **ATTRIBUTES:**

| Cord Length: | 30'                      |
|--------------|--------------------------|
| Gauge:       | 12 AWG                   |
| Conductor:   | 3                        |
| Max Amps:    | 20 Amp                   |
| Standard:    | NEMA 2                   |
| Cord Type:   | SEOW-White               |
| Volts:       | 125 VAC                  |
| Feeder End:  | 5-20P                    |
| Payout End:  | Blk O/B 20A GFCI/Duplex  |
| Reel Color:  | White                    |
| Operation:   | Lift/Drag (ratchet lock) |

## **FEATURES:**

- NEMA 2 rated for indoor use
- Prewired rubber black outlet box with GFCI/Duplex (4) N5-20R
- 600V/30A rated slip ring
- All steel construction, including mounting base
- 12 position adjustable guide arm
- Adjustable ratchet can be engaged (positive lock) or disengaged (constant tension) as needed
- Adjustable ball stop included
- 6' feeder cord included with 5-20P for easy plug and play operation
- White powder-coat finish
- Made in USA