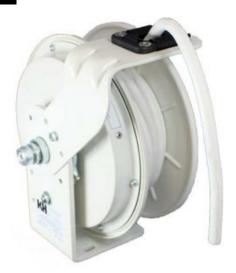

## Retractable Cord Reel, RTB Series

Model #: RTBB3LW-WW-H12F

## **ATTRIBUTES:**

Cord Length: 25'

Gauge: 12 AWG

Conductor: 3

Max Amps:20 AmpStandard:NEMA 4Cord Type:SEOW-WhiteVolts:600 VACFeeder End:Blunt CutPayout End:Blunt CutReel Color:White

**Operation:** Lift/Drag (ratchet lock)

## **FEATURES:**

- NEMA 4 rated for indoor/outdoor environments, including wet locations\*
- All steel construction, including mounting base
- 12 position adjustable guide arm
- Adjustable ratchet can be engaged (positive lock) or disengaged (constant tension) as needed
- Adjustable ball stop included
- 6' Feeder Cord included
- White powder-coat finish
- · Made in USA