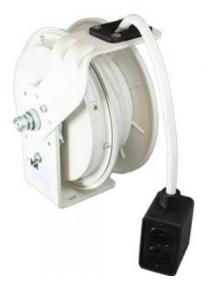

## **Retractable Cord Reel, RTB Series**

Model #: RTBB3LW-1DD520-P12F

## **ATTRIBUTES:**

Cord Length: 25'

Gauge: 12 AWG

**Conductor:** 3

Max Amps:20 AmpStandard:NEMA 2Cord Type:SJOW-WhiteVolts:125 VACFeeder End:5-20P

Payout End: Blk O/B 20A Duplex/Duplex

**Reel Color:** White

**Operation:** Lift/Drag (ratchet lock)

## **FEATURES:**

- NEMA 2 rated for indoor use
- Prewired rubber black outlet box with (4) N5-20R
- 600V/30A rated slip ring
- All steel construction, including mounting base
- 12 position adjustable guide arm
- Adjustable ratchet can be engaged (positive lock) or disengaged (constant tension) as needed
- Adjustable ball stop included
- 6' feeder cord included with 5-20P for easy plug and play operation
- White powder-coat finish
- Made in USA